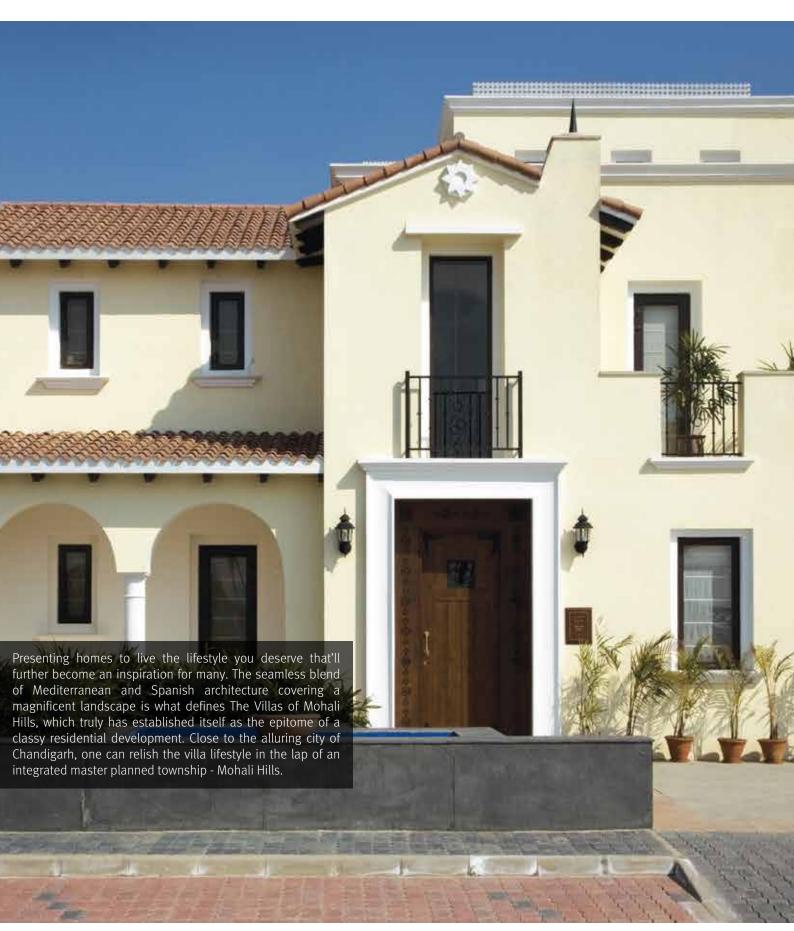

## Overview







Spread across sectors 106, 108 and 109 in Mohali. Just 20 minutes away from sector 17 and Chandigarh International Airport with a under development 100 feet wide road connecting Mohali Hills to 200 feet wide Airport Road.

















# Highlights



### MEDITERRANEAN VILLA



#### MEDITERRANEAN VILLA



First Floor

#### MEDITERRANEAN VILLA



Second Floor

#### **SPANISH VILLA**



#### **SPANISH VILLA**



First Floor

### SPANISH VILLA



Second Floor

## Specifications - Deluxe Villas



#### Living Room/Dining/Lobby/Family Room

- POP punning with acrylic emulsion paint
- Imported marble
- POP punning with acrylic emulsion paint
- Entrance door UPVC doors
- Internal door flush door shutters
- Main entrance door polished teakwood frame with paneled door shutters
- Windows/Gl