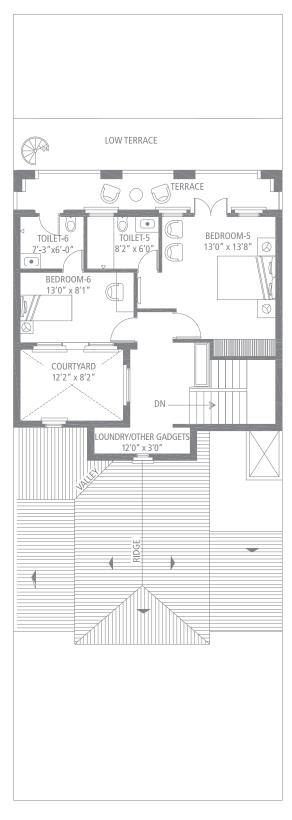

## Overview







Spread across sectors 106, 108 and 109 in Mohali. Just 20 minutes away from sector 17 and Chandigarh International Airport with a under development 100 feet wide road connecting Mohali Hills to 200 feet wide Airport Road.

















# Highlights



### MEDITERRANEAN VILLA



#### MEDITERRANEAN VILLA



First Floor

#### MEDITERRANEAN VILLA



Second Floor

#### **SPANISH VILLA**



#### **SPANISH VILLA**



First Floor

### SPANISH VILLA



Second Floor

## Specifications - Deluxe Villas



#### Living Room/Dining/Lobby/Family Room

- POP punning with acrylic emulsion paint
- Imported marble
- POP punning with acrylic emulsion paint
- Entrance door UPVC doors
- Internal door flush door shutters
- Main entrance door polished teakwood frame with paneled door shutters
- Windows/Glazing UPVC/powder coated aluminum window frames and shutters
- Modular switches

## Master Bedroom

- POP punning with acrylic emulsion paint
- Laminated wooden flooring
- POP punning with acrylic emulsion paint
- Internal door flush door shutters
- External doors UPVC/powder coated aluminum doors
- Windows/Glazing UPVC/powder coated aluminum window
- Modular switches

#### Other Bedroom(s)

- POP punning with acrylic emulsion paint
- Laminated wooden