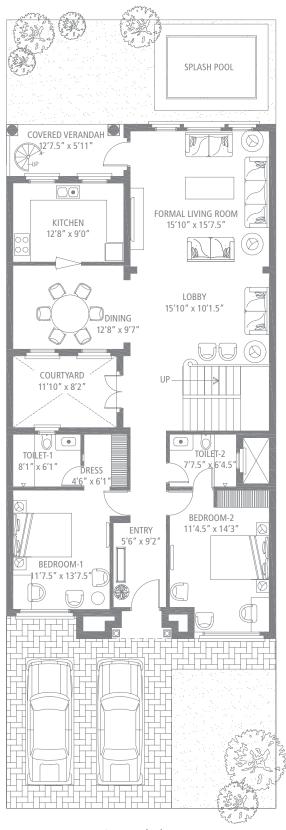

## Overview







Spread across sectors 106, 108 and 109 in Mohali. Just 20 minutes away from sector 17 and Chandigarh International Airport with a under development 100 feet wide road connecting Mohali Hills to 200 feet wide Airport Road.

















# Highlights



### MEDITERRANEAN VILLA



#### MEDITERRANEAN VILLA



First Floor

#### MEDITERRANEAN VILLA



Second Floor

#### **SPANISH VILLA**



#### **SPANISH VILLA**



First Floor

### SPANISH VILLA



Second Floor

## Specifications - Deluxe Villas



#### Living Room/Dining/Lobby/Family Room

- POP punning with acrylic emulsion paint
- Imported marble
- POP punning with acrylic emulsion paint
- Entrance door UPVC doors
- Internal door flush door shutters
- Main entrance door polished teakwood frame with paneled door shutters
- Windows/Glazing UPVC/powder coated aluminum window frames and shutters
- Modular switches

## Master Bedroom

- POP punning with acrylic emulsion paint
- Laminated wooden flooring
- POP punning with acrylic emulsion paint
- Internal door flush door shutters
- External doors UPVC/powder coated al