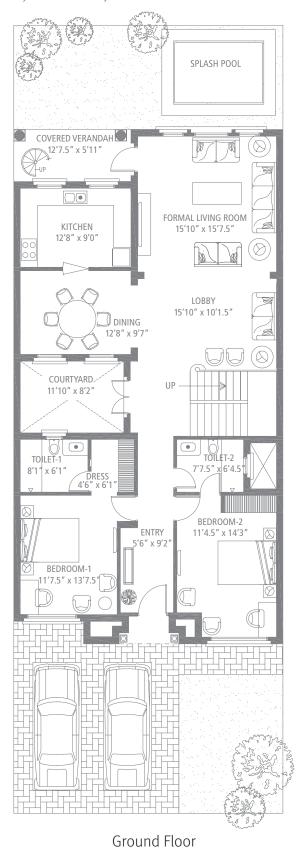

## Overview







Spread across sectors 106, 108 and 109 in Mohali. Just 20 minutes away from sector 17 and Chandigarh International Airport with a under development 100 feet wide road connecting Mohali Hills to 200 feet wide Airport Road.

















# Highlights



### MEDITERRANEAN VILLA



#### MEDITERRANEAN VILLA



First Floor

#### MEDITERRANEAN VILLA



Second Floor

#### **SPANISH VILLA**



#### **SPANISH VILLA**



First Floor

### SPANISH VILLA



Second Floor

## Specifications - Deluxe Villas



#### Living Room/Dining/Lobby/Family Room

- POP punning with acrylic emulsion paint
- Imported marble
- POP punning with acrylic emulsion paint
- Entrance door UPVC doors
- Internal door flush door shutters
- Main entrance door polished teakwood frame with paneled door shutters
- Windows/Glazing UPVC/powder coated aluminum window frames and shutters
- Modular switches

## Master Bedroom

- POP punning with acrylic emulsion paint
- Laminated wooden flooring
- POP punning with acrylic emulsion paint
- Internal door flush door shutters
- External doors UPVC/powder coated aluminum doors
- Windows/Glazing UPVC/powder coated aluminum window
- Modular switches

#### Other Bedroom(s)