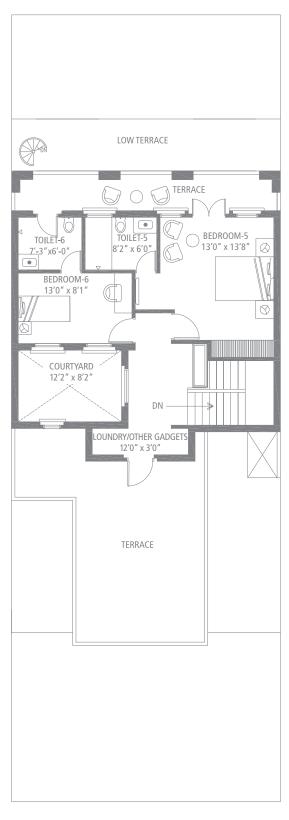

## Overview







Spread across sectors 106, 108 and 109 in Mohali. Just 20 minutes away from sector 17 and Chandigarh International Airport with a under development 100 feet wide road connecting Mohali Hills to 200 feet wide Airport Road.

















# Highlights



### MEDITERRANEAN VILLA



#### MEDITERRANEAN VILLA



First Floor

#### MEDITERRANEAN VILLA



Second Floor

#### **SPANISH VILLA**



#### **SPANISH VILLA**



First Floor

### SPANISH VILLA



Second Floor

## Specifications - Deluxe Villas



#### Living Room/Dining/Lobby/Family Room

- POP punning with acrylic emulsion paint
- Imported marble
- POP punning with acrylic emulsion paint
- Entrance door UPVC doors
- Internal door flush door shutters
- Main entrance door polished teakwood frame with paneled door shutters
- Windows/Glazing UPVC/powder coated aluminum window frames and shutters
- Modular switches

## Master Bedroom

- POP punning with acrylic emulsion paint
- Laminated wooden flooring
- POP punning with acrylic emulsion paint
- Internal door flush door shutters
- External doors UPVC/powder coated aluminum doors
- Windows/Glazing UPVC/powder coated aluminum window
- M