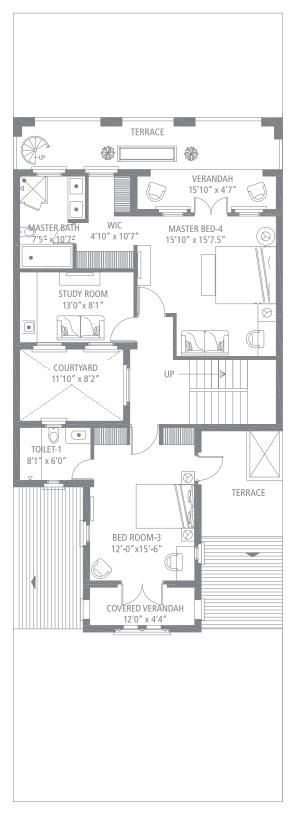

## Overview







Spread across sectors 106, 108 and 109 in Mohali. Just 20 minutes away from sector 17 and Chandigarh International Airport with a under development 100 feet wide road connecting Mohali Hills to 200 feet wide Airport Road.

















# Highlights



### MEDITERRANEAN VILLA



#### MEDITERRANEAN VILLA



First Floor

#### MEDITERRANEAN VILLA



Second Floor

#### **SPANISH VILLA**



#### **SPANISH VILLA**



First Floor

### SPANISH VILLA



Second Floor

## Specifications - Deluxe Villas



#### Living Room/Dining/Lobby/Family Room

- POP punning with acrylic emulsion paint
- Imported marble
- POP punning with acrylic emulsion paint
- Entrance door UPVC doors
- Internal door flush door shutters
- Main entrance door polished teakwood frame with paneled door shutters
- Windows/Glazing UPVC/powder coated aluminum window frames and shutters
- Modular switches

## Master Bedroom

- POP punning with acrylic emulsion paint
- Laminated wooden flooring
- POP punning with acrylic emulsion paint
- Internal door flush door shutters
- External doors UPVC/powder coated aluminum doors
- Windows/Glazing UPVC/powder coated aluminum window
- Modular switches

#### Other Bedroom(s)

- POP punning with acrylic