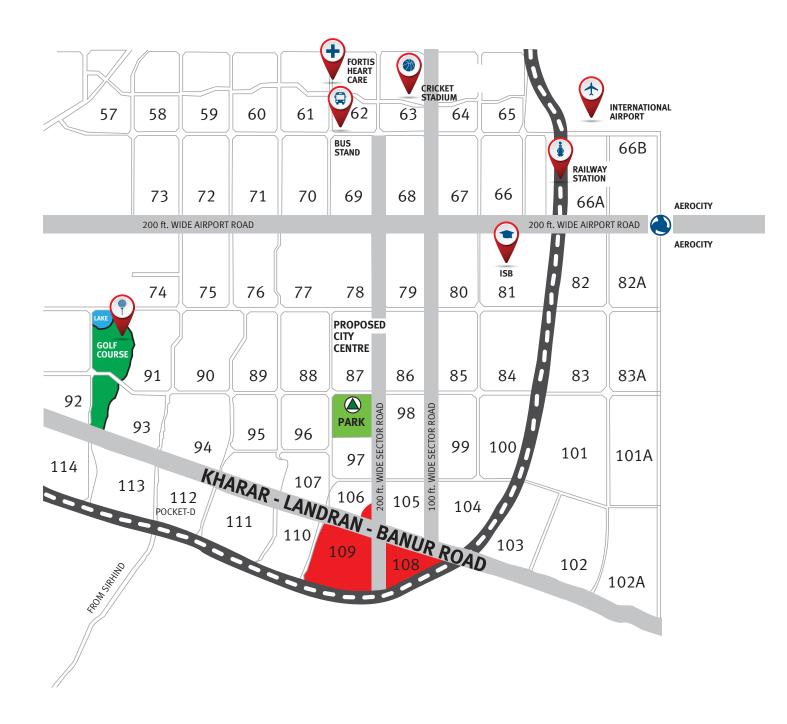

## Overview

Spread across sectors 106, 108 and 109 in Mohali. Just 20 minutes away from sector 17 and Chandigarh International Airport with a under development 100 feet wide road connecting Mohali Hills to 200 feet wide Airport Road.