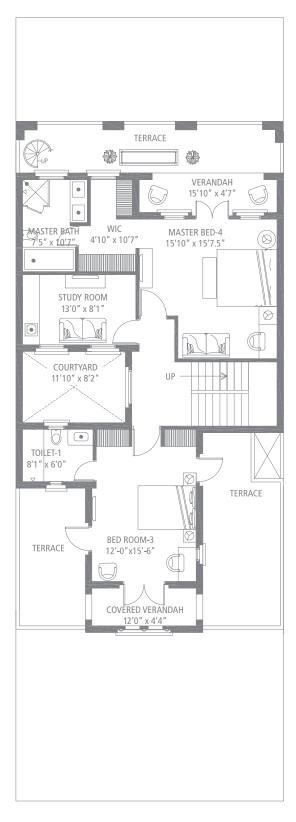

## Overview







Spread across sectors 106, 108 and 109 in Mohali. Just 20 minutes away from sector 17 and Chandigarh International Airport with a under development 100 feet wide road connecting Mohali Hills to 200 feet wide Airport Road.

















# Highlights



### MEDITERRANEAN VILLA



#### MEDITERRANEAN VILLA



First Floor

#### MEDITERRANEAN VILLA



Second Floor

#### **SPANISH VILLA**



#### **SPANISH VILLA**



First Floor

### SPANISH VILLA



Second Floor

## Specifications - Deluxe Villas



#### Living Room/Dining/Lobby/Family Room

- POP punning with acrylic emulsion paint
- Imported marble
- POP punning with acrylic emulsion paint
- Entrance door UPVC doors
- Internal door flush door shutters
- Main entrance door polished teakwood frame with paneled door shutters
- Windows/Glazing UPVC/powder coated aluminum window frames and shutters
- Modular switches

## Master Bedroom

- POP punning with acrylic emulsion paint
- Laminated wooden flooring
- POP punning with acrylic emulsion paint
- Internal door flush door shutters
- External doors UPVC/powder coated aluminum doors
- Windows/Glazi